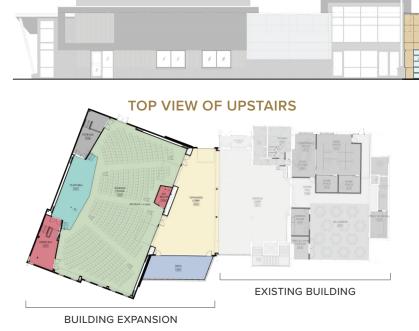

## How do I get Involved?

Each of us who call Journey home are asking God what we can commit to give to the **BUILD** initiative over the next two years to make room for more.

**EXISTING BUILDING BUILDING EXPANSION** 

Practically that means I'm asking you to pray like you've never prayed before, to show up at church, to attend **BUILD** events, and to step out boldly in faith.

· Brand new, larger auditorium. · Added rooms for kids, students.

and creative ministries. Multi-use gathering spaces

for adults.

I'm so excited about what's next for us!

ScottyPrient

**BUILDING EXPANSION** 

Let's **BUILD** the Church and take the good news of Jesus forward. One step at a time. The best is yet to come!