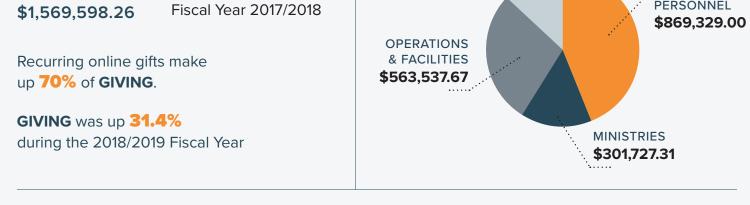

## **GIVING:**

\$2,264,981.28

\$645,838.89

\$613,730.38

Fiscal Year 2018/2019

BUILD Project In addition to Giving Revenue

BUILD Reserves

**MINISTRY SPENDING:** \$1,986,367.98

OUTREACH & MISSIONS **\$251,774.00** 

PERSONNEL