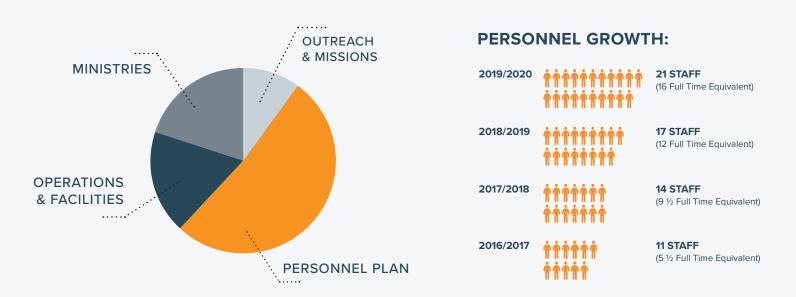

utreach |                                                      |                                                | 692<br>GIVING Households                                             |
| 3009<br>Christmas Eve<br>ATTENDEES<br>(DECEMBER 2018)                                                                     | 3,479<br>Easter Service<br>ATTENDEES<br>(APRIL 2019) | 631<br>Serve Team<br>VOLUNTEERS                | We witnessed<br>37<br>people go public for<br>Jesus through BAPTISM. |

## **FINANCIAL STEWARDSHIP**

## **GIVING:**

\$2,264,981.28

\$645,838.89

\$613,730.38

Fiscal Year 2018/2019

BUILD Project In addition to Giving Revenue

BUILD Reserves

**MINISTRY SPENDING:** \$1,986,367.98

OUTREACH & MISSIONS **\$251,774.00** 

PERSONNEL



## **2019/2020 SPENDING PLAN:** \$2,250,000.00